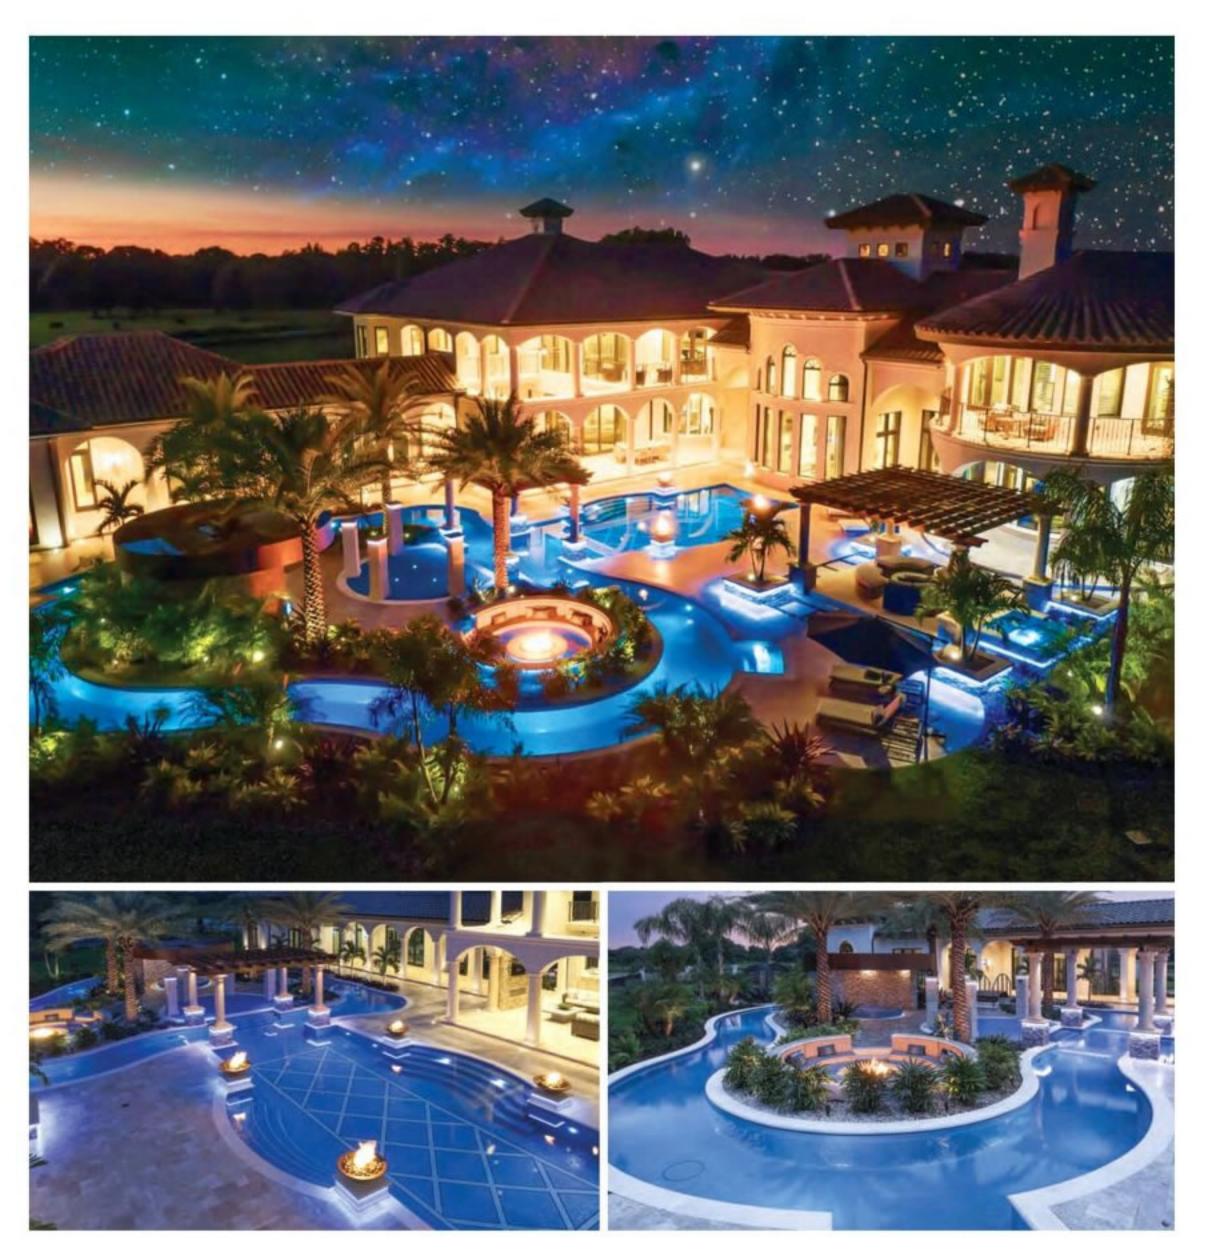

## LAZY DAYS

Inspired by a five-star resort, Ryan Hughes Design Build's Ballmont Lazy River project has streaming waters built to flow around and through an elegant and commercially appointed outdoor space, literally outside the family's back door. Flowing for over 200 feet, the river passes fire features, sunken spas, and multiple venues for outdoor gathering and relaxation.

**Project Team** Ryan Hughes Design Build Jeff Zock, Landscape Architect

\_