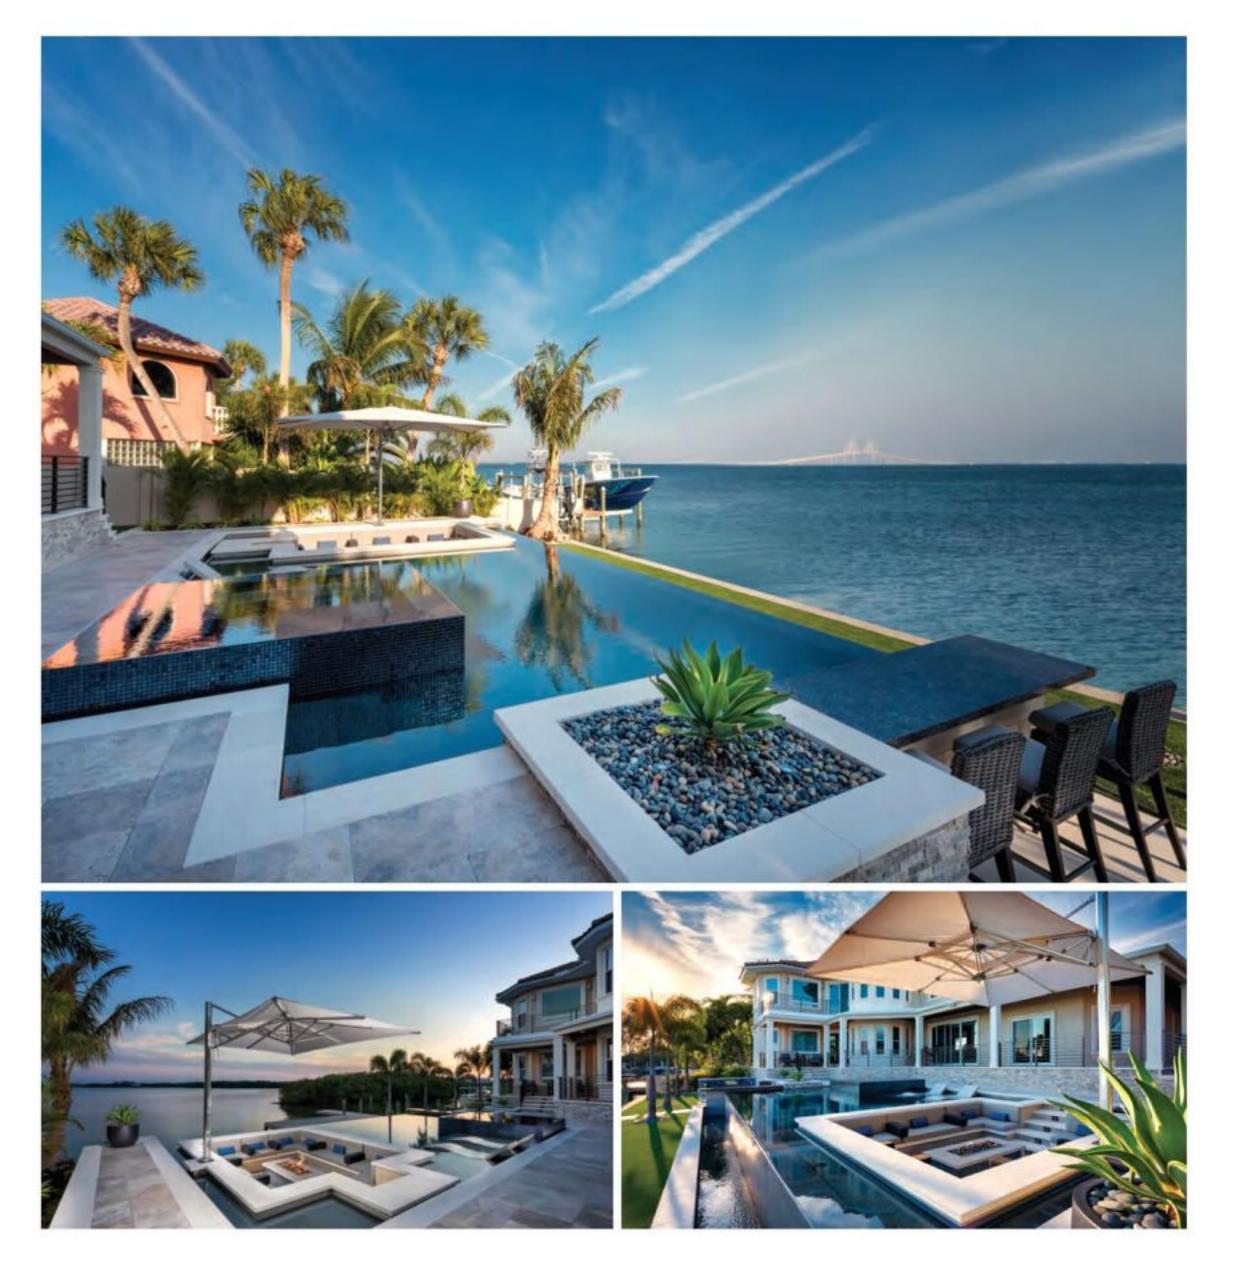

## SKYWAY TO PARADISE

With a majestic view of the skyway connecting the island it calls home to the city of St. Petersburg, Florida, this outdoor retreat projects sophisticated simplicity by day and modern drama by night. The poolscape packs generous amenities and experiences into an economy of waterfront space.

**Project Team** Ryan Hughes Design Build Jeff Zock, Landscape Architect

=